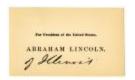

Electoral College ballot for Andrew Jackson as President (NYSA\_A0510-78\_B01\_Jackson)

Electoral College ballot for Abraham Lincoln as President (NYSA\_A0510-78\_B01\_Lincoln)

Electoral College ballot for Martin Van Buren as President (NYSA\_A0510-78\_B01\_Van\_Buren)