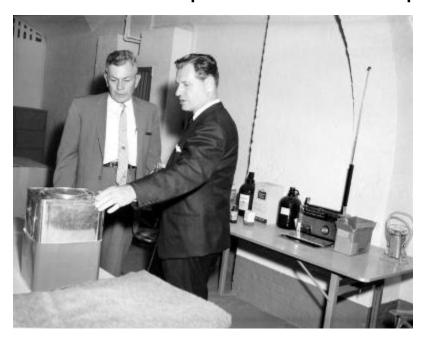

# Governor Rockefeller inspects fallout shelter in capitol.

Governor Rockefeller inspects fallout shelter in capitol.