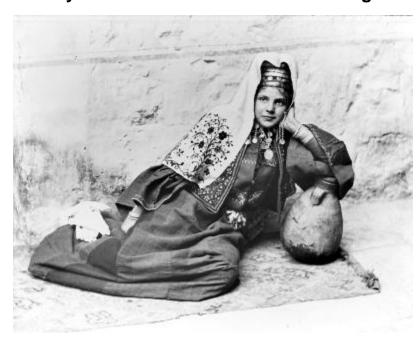

# Syria. Bethlehem. Girl Seated on Rug

Syria. Bethlehem. Girl seated on rug with elbow resting on a earthen water jar, dressed in Bethlehem holiday attire, jewels and embroidered headgear, (ca. 1899).