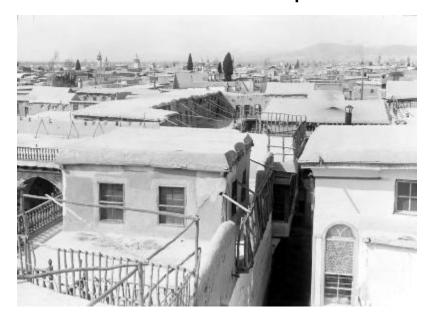

# Syria. Damascus. Panorama from House Top Northwest over the City

Syria. Damascus. Panorama from house top Northwest over the city; narrow street, irregular arrangement of houses, characteristic roofs, railings, (1913).