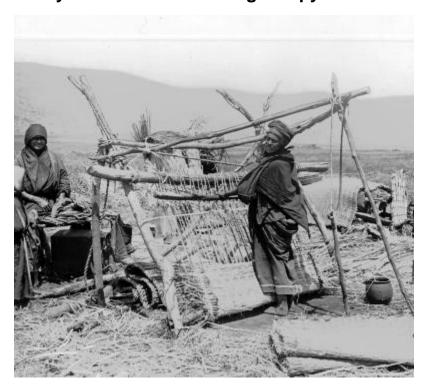

# Syria. A Bedouin Waving a Papyrus Mat

Syria. A Bedouin weaving a papyrus mat, n.d.