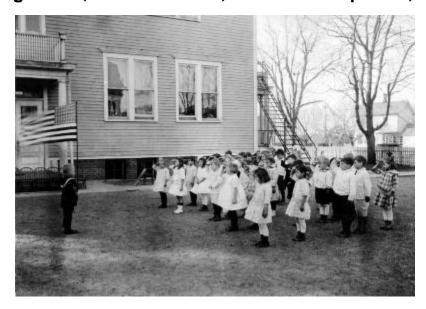

# Flag Salute, Inwood School, ca. 1915. Hempstead, NY

Flag Salute, Inwood School, ca. 1915. Hempstead, NY.