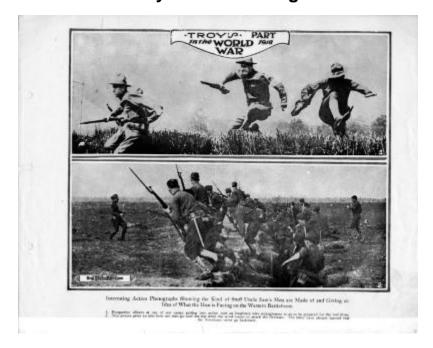

# **Troy Soldiers Charge**

Troy soldiers charging on the Western Front. Excerpt from "Troy's Part in the World War 1918."