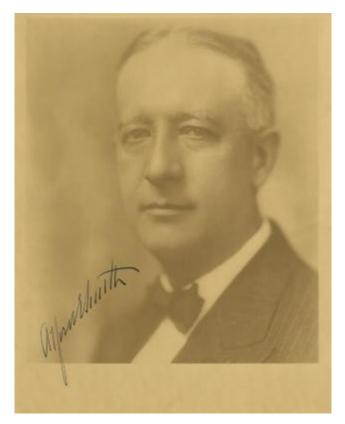

## Portrait, Alfred E. Smith

Portrait of Governor Alfred E. Smith, with signature.

Identifier NYSA\_A3167-78A\_B3\_Alfred\_E\_Smith

Alternate Identifier DMS ID Number: 177506

Date circa 1928

Repository New York State Archives