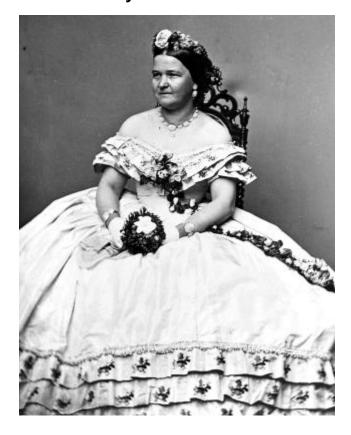

# **Abraham Lincoln. Mary Lincoln seated in Evening Dress**

Mary Todd Lincoln, wife and First Lady to Abraham Lincoln, seated in a white evening dress. From photograph in collection of F.H. Meserve, New York.