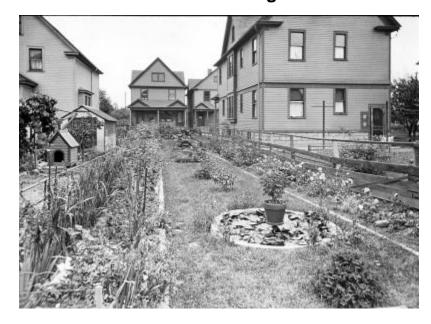

# A Formal Garden in Long Narrow Lot

A formal garden in long narrow lot; borders of flowers, basin with goldfish and aquatic plants. Rochester, NY, (1916).