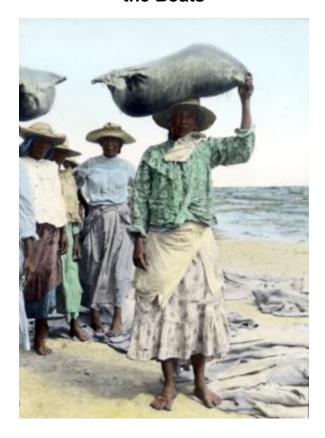

# Venezuela. Isle of Coche. Women Carrying Bags of Salt from the Depository to the Boats

Venezuela. Isle of Coche. Women carrying bags of salt from the depository to the boats (1910). Color slide.