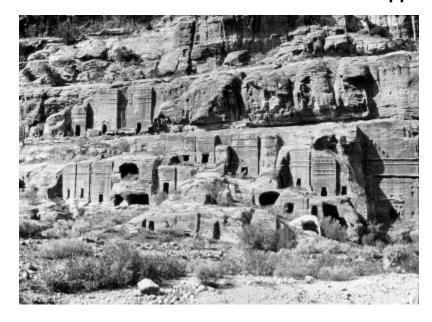

# Syria. Petra. Numerous Tombs at Different Levels in Wall Opposite the Theater

Syria. Petra. Numerous tombs at different levels in wall opposite the Theater (1900).