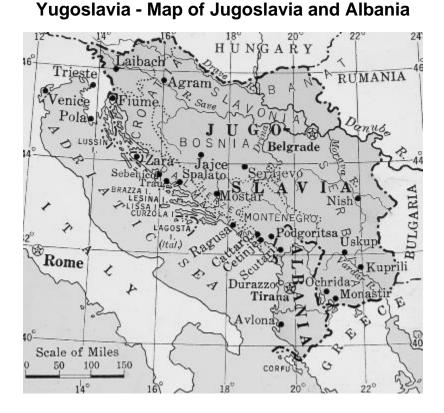

Map of Jugoslavia and Albania. Yugoslavia) Prepared by the Visual Instruction Division, (1927).