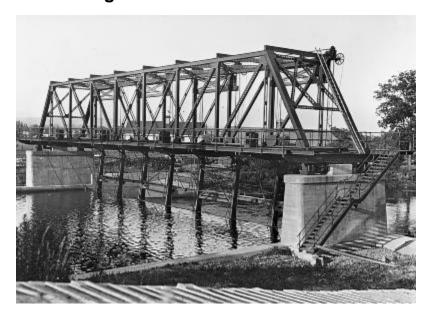

# **Barge Canal. Small Movable Dam**

New York. Barge Canal. Small movable dam, side view, Herkimer. (1921)