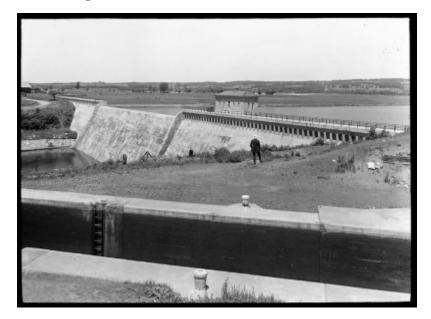

# Barge Canal. Delta Dam and Reservoir

New York. Barge Canal. Delta Dam and reservoir from above, Gate House; Black River Canal Lock. (1916)