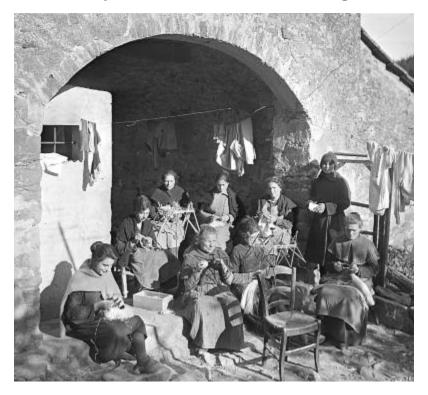

# Italy. Florence. Women Working

Italy. Florence. Women working on straw for hats and baskets: winding, plaiting, crocheting, knitting, (January 1923).