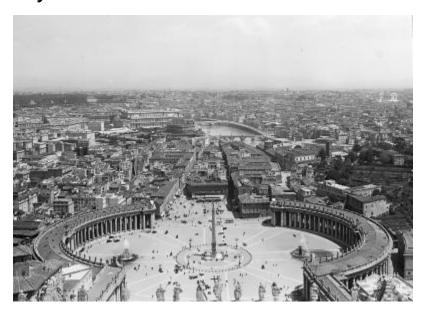

# Italy. Rome. View East from Dome of St. Peter's

Italy. Rome. View East from Dome of St. Peter's: Piazza of St Peter's, Castle of St. Angelo, Tiber River, Palace of Justice, (January 1925).

#### Date

January 1925