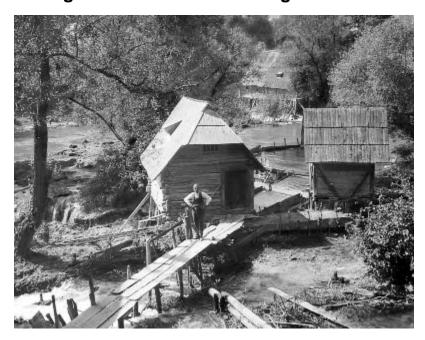

# Yugoslavia - Grist Mills along Pilva River

Yugoslavia. Jajce. Group of grist mills along Pilva River, (1924).