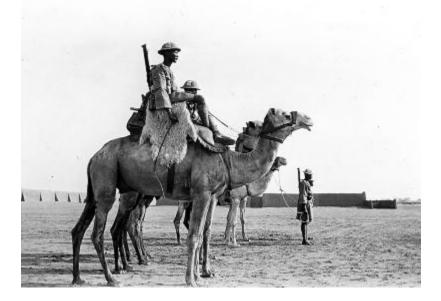

# Sudan - Camel Transport Corps outside Headquarters

Sudan. Anglo-Egyptian Sudan. Camel Transport Corps outside Headquarters. Khartoum, (1930).

Identifier NYSA\_A3045-78\_B14999

Alternate Identifier DMS ID Number: 209 Negative Numbers: B14999