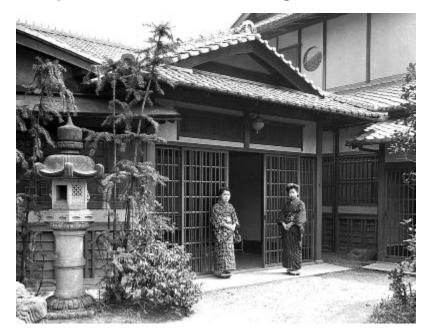

# Japan - Two Women Standing at Entrance

Two women at dwelling entrance; lantern. Japan (1924).