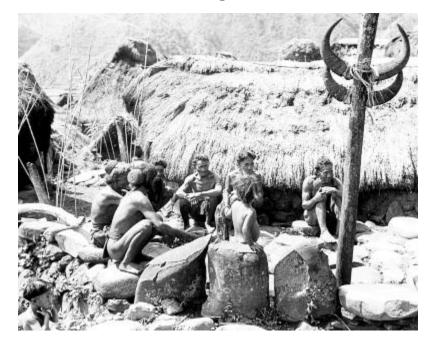

# Philippine Islands. Luzon. Bontoc Igorots Seated before Thatched Hut

Philippine Islands. Luzon. Bontoc Igorots seated before thatched hut. Mountain Province (1932).

Identifier NYSA\_A3045-78\_B16154

Alternate Identifier DMS ID Number: 689 Negative Numbers: B16154