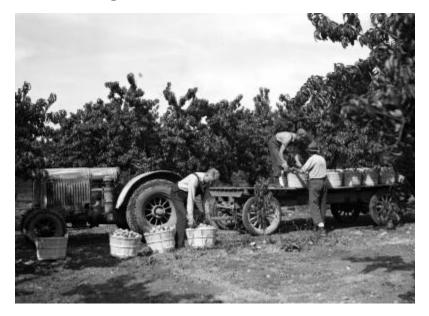

## Agriculture. Peach Orchard.

Peach Orchard: Loading baskets of peaches on truck drawn by tractor. Youngstown, N.Y, (August 1936).

Identifier NYSA\_A3045-78\_B16417

Alternate Identifier DMS ID Number: 472 Negative Numbers: B16417