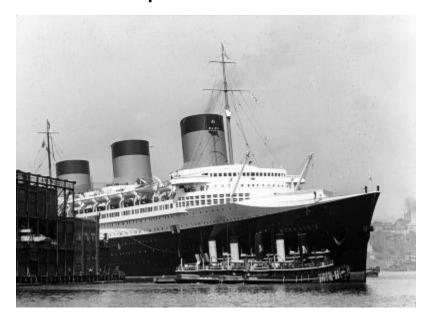

# Ships. S.S. Normandie

S.S. Normandie being berthed. Tugboats at bow. New York City, (June, 1937).