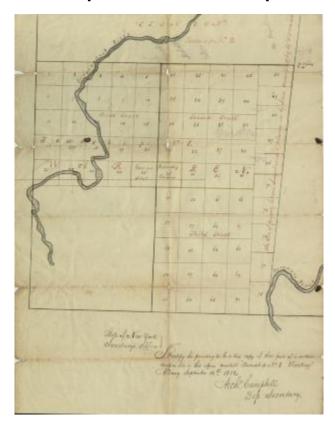

# **Map of Warren Township**

Copy of a map of Warren Township divided into 75 lots. Lands near the Susquehannah and Delaware rivers, southern Catskill Mountain region. No scale.