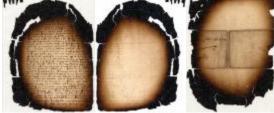

## Letter from Anna von Benesslass im Laramies van Rensselaer

Letter: Anna van Rensselaer, Amsterdam, to Jeremias van Rensselaer, Rensselaerswyck, [March 1655]

Identifier NYSL\_sc7079-b01-f04\_ncn

Alternate Identifier DMS ID Number: 181553

## Source

New York State Library. Van Rensselaer Manor Papers. Correspondence of Jeremias van Rensselaer. Letters to Jeremias van Rensselaer SC7079 Box 1, Folder 4.