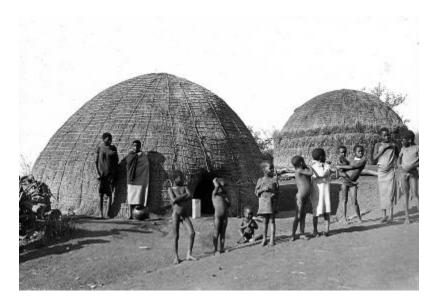

# **South Africa - Natal**

Union of South Africa. Natal. Zululand. Zulu father, mother and children before two Zulu huts. Near Eshowe (1913).