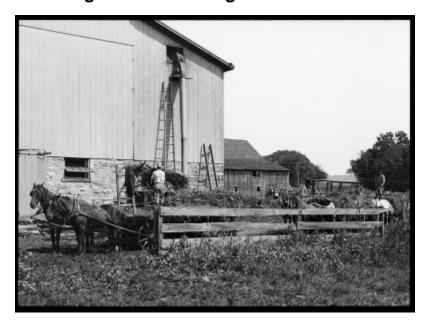

# Agriculture - Filling a Silo in Utica

New York. Near Utica. Filling a silo. September,(1912).