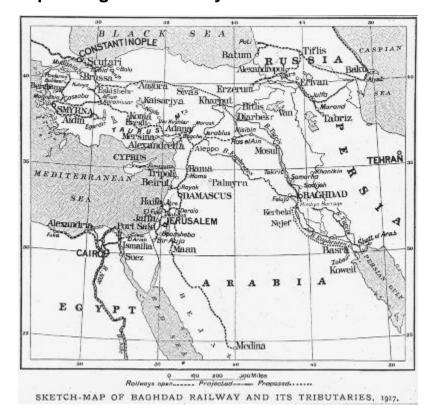

# Sketch Map of Baghdad Railway and Its Tributaries. Asia Minor

Map of a proposed Berlin-Baghdad Railway, Asia Minor, 1917.