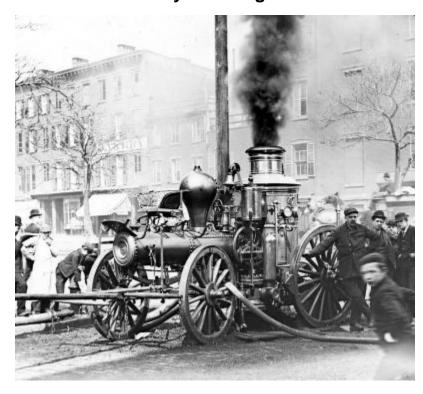

# New York City. Fire Engine at Work.

New York City. Fire engine at work, (1900).