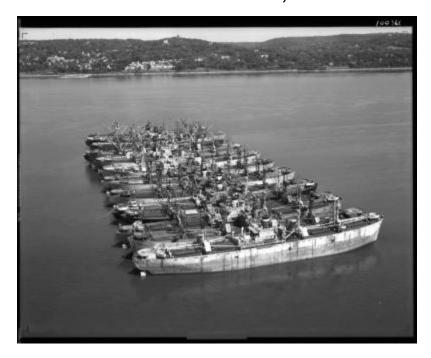

# **Boats in the Hudson, N.Y.**

View of about fourteen large cargo ships lined up side to side in the Hudson River. The exact location is unrecorded, but may be somewhere in the Tappan Zee, given the broad extent of the river.