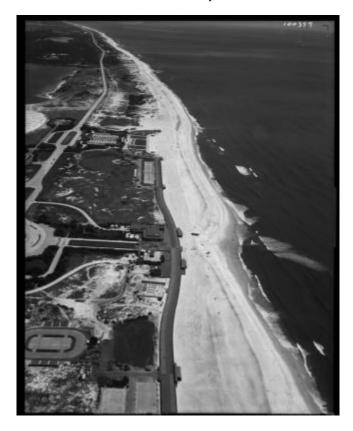

# Beach Front, N.Y.

View of Jones Beach on Long Island. There is considerable development on the island. Waves can be seen rolling in from the open ocean, forming berms on the beach.