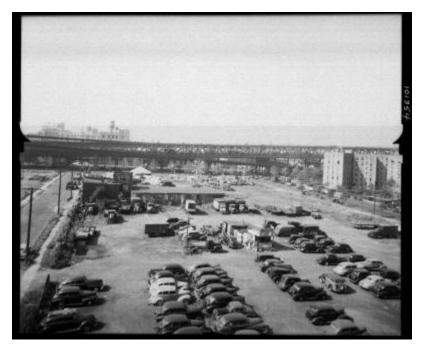

# Long Island City, N.Y.

View of a parking lot with numerous cars at Long Island City in Queens, New York City. Apartment houses and an elevated train track are visible in the background.