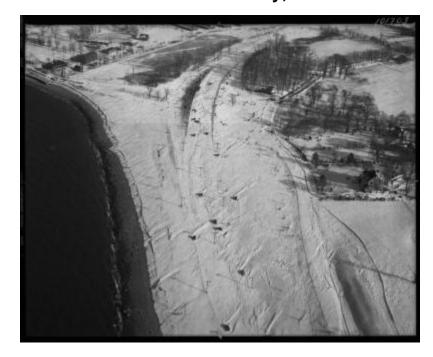

# Cross Island Pkway, N.Y.

View of the Cross Island Parkway in Queens, New York City in winter. The body of water to the left is probably Little Bay.