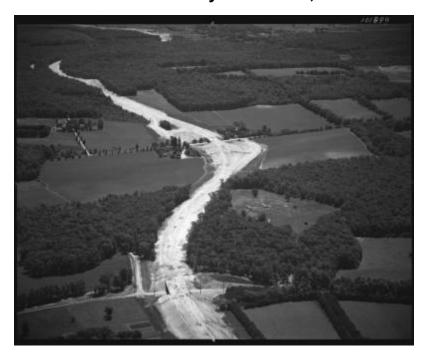

# N. State Parkway Extension, N.Y.

View of an extension of the Northern State Parkway being constructed in a rural area on Long Island. The exact location is unrecorded, but is likely either eastern Nassau County or western Suffolk County.