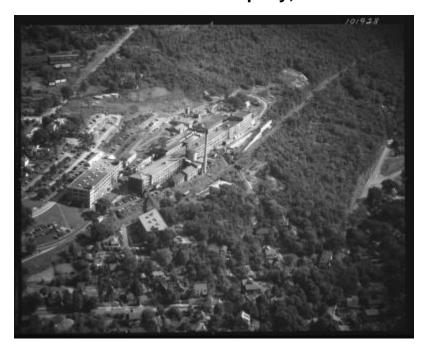

# Morse Chain Company, N.Y.

Aerial view of large factory buildings and houses on a wooded hillside. A smaller building above the factory has a sign, South Side Coal Co. The factory has been identified as the Morse Chain company, Ithaca, N.Y.