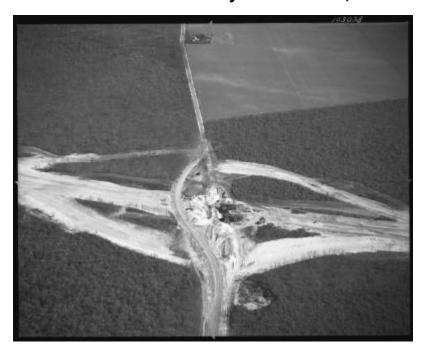

# Northern State Parkway/Wolf Hill Rd, N.Y.

View of the Northern State Parkway intersecting Wolf Hill Road near Dix Hills in Huntington, Suffolk County on Long Island. The Northern State Parkway is a highway running from Queens, New York City to Smithtown, Suffolk County. The parkway is under construction.