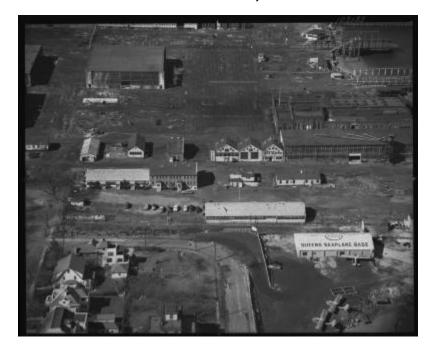

# Farchild Plant, N.Y.

View of what is identified as "Farchild Plant," probably the New York City base of operations for Fairchild Aerial Survey, Inc. in Queens.