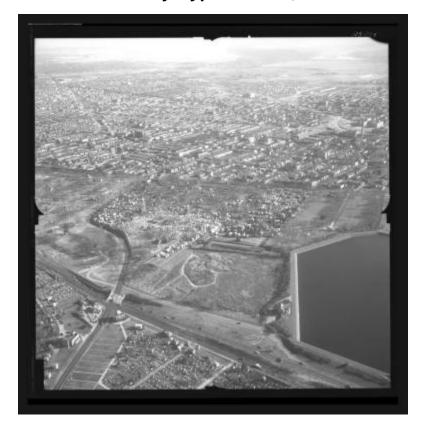

# **Cemetery Cypress Hills, N.Y.**

View of Cypress Hills National Cemetery on the Brooklyn/Queens border in New York City. The adjacent body of water is Ridgewood Reservoir.