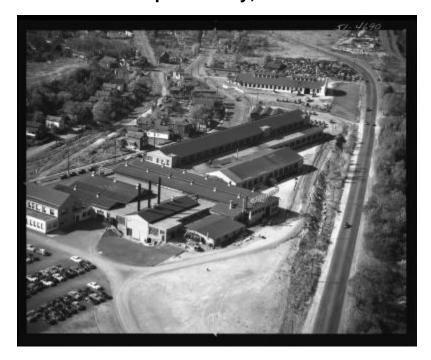

# Lipe-Rollway, N.Y.

View of a factory owned by Lipe-Rollway, a manufacturer of ball and roller bearings, probably at Liverpool in Salina, Onondaga County.