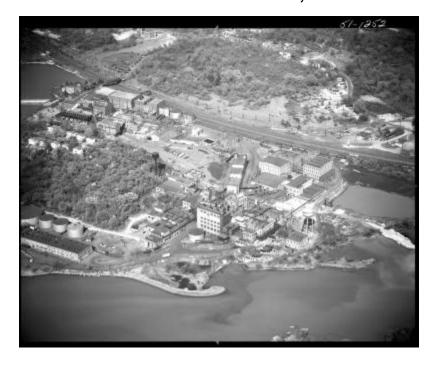

# Fleischmann Distilleries, N.Y.

Aerial view of The Fleischmann Company at Charles Point in Peekskill, Westchester County. The company produced yeast, whiskey, gin and vinegar.