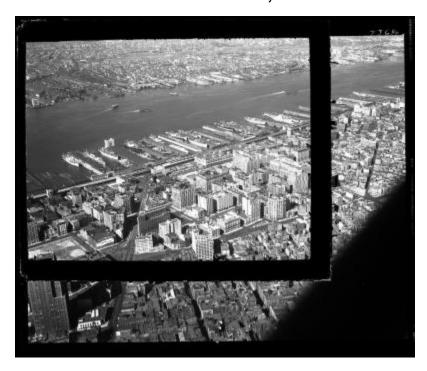

# Canal Street Area, N.Y.

View of the area around Canal Street on Manhattan, New York City, looking west across the Hudson River towards Hudson County, New Jersey. Numerous piers along the river are visible.