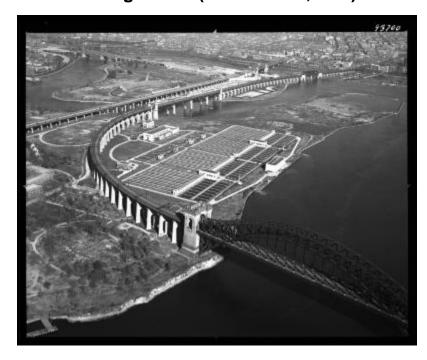

# Sewage Plant (Ward Island, N.Y.)

View of a sewage treatment plant on Wards Island in Manhattan, New York City.