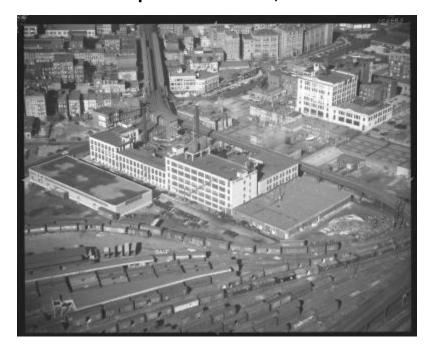

# Neptune Meter Co., N.Y.

Shown here is the Neptune Meter Co, located at Jackson Avenue and Crane Street in Brooklyn. To the left of the Neptune Meter Co, the Crosse and Blackwell Company can be seen. Neptune Meter Co produced gas meters, and Crosse and Blackwell made sauces and marinades.