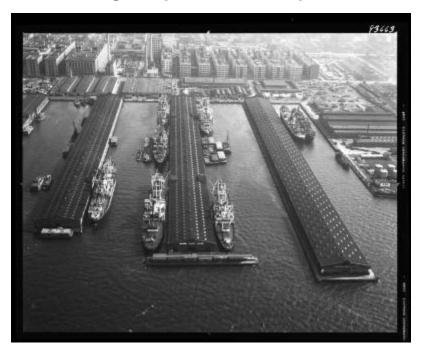

# Cargo ships at New York piers

View of three piers with ships docked at them possibly in the East River. Right side pier reads Luckenbach S.S. Line. The Luckenbach Company had a headquarters on Wall Street. The original title with the image is Am. South African Line, N.Y.