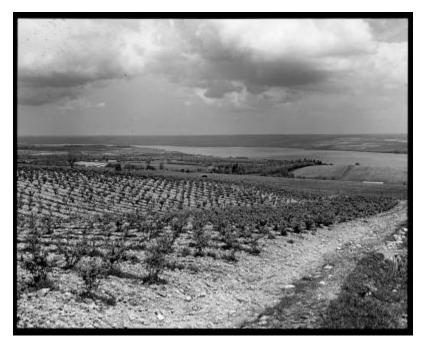

# Canandaigua, Ontario County

View of a large field of raspberries in Canandaigua, Ontario County. The northern part of Canandaigua Lake lies in the background.

Identifier NYSA\_A3045-78\_Dn\_CC7

Alternate Identifier DMS ID Number: 142452 Call Numbers: Dn\_CC7