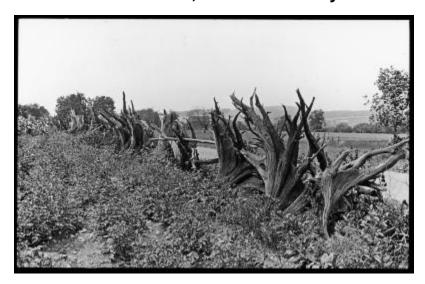

# **Potato Field, Steuben County**

View of a potato crop bordered by a fence made of tree stumps near Hornell, Steuben County.