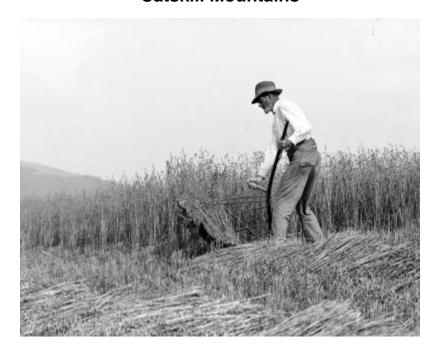

# **Catskill Mountains**

View of a farmer cutting oats with a cradle near Hobart in Stamford, Delaware County.