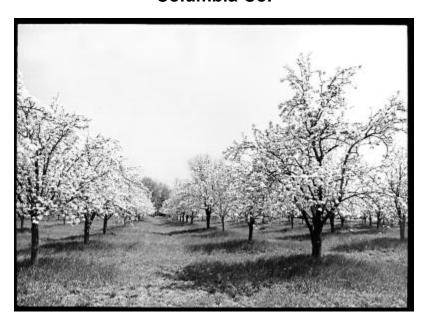

# New York. Mature pear orchard loaded with blossoms. Near Kinderhook, Columbia Co.

View into an orchard of pear trees full of blossoms, near Kinderhook in Columbia County.