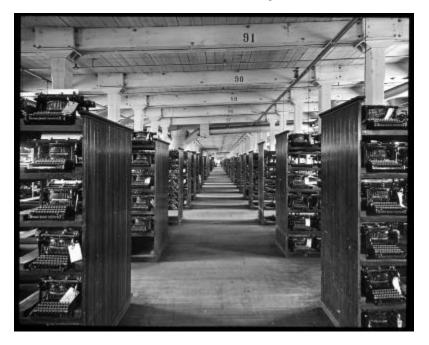

# **Mohawk Valley**

View of the machine assembly room at the Remington Typewriter Works in Ilion, Herkimer County. Numerous typewriters are displayed. This is the same building depicted in DnIR5.