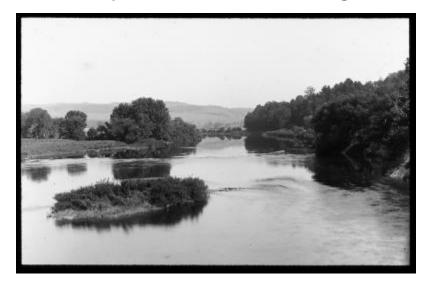

## Susquehanna River at Bainbridge

View up the Susquehanna River near Bainbridge, Chenango County.

Identifier NYSA\_A3045-78\_Dn\_Su7